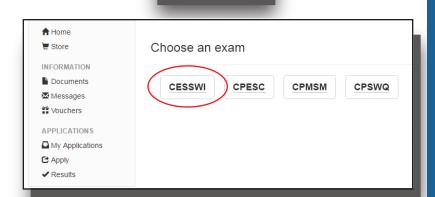

10. click on the **Apply** button to the left to fill out the information.

11. Choose which certification you are interested in taking.

12. Attestation: To ensure that information was provided to ECI as accurately as possible, Please read the following and click **AGREE** to proceed.