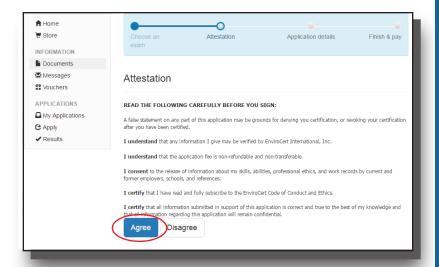

10. click on the **Apply** button to the left to fill out the information.

11. Choose which certification you are interested in taking.

12. Attestation: To ensure that information was provided to ECI as accurately as possible, Please read the following and click **AGREE** to proceed.