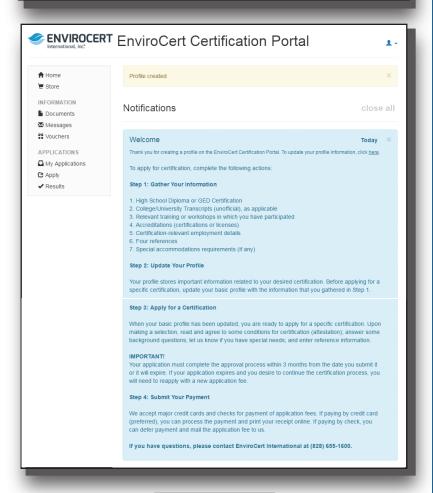

↑ Home

INFORMATION

Documents

Messages
 Vouchers

APPLICATIONS
 My Applications
 Apply
 Apply

8. When all inital information is filled out, click on the **REGISTER** button.

9. You will then see the screen indicating that you have created a profile. You will need to update the profile information. To apply for a certification, read the instructions and complete the Steps: Gather your Information and Update your Profile. At this point in the process you will need to gather college transcripts and add in relevant training, accreditations, etc.