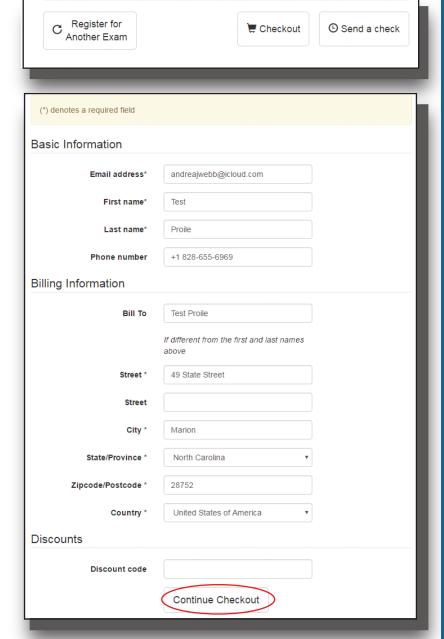

ACCOUNT

Log out

Check out

Cart (1 - \$200.00)

15. After filling out your references, click the **CHECKOUT** button, or the Register for Another Exam button if you wish to apply for another certification.

16. Fill out the basic information, billing information and discount code (if applicable).

19. Verify that all information is correct,
Items Ordered
Contact Information
Billing Information
Total
Payment

20. If all information is correct, click on **Purchase Items** button.

Home

Store

INFORMATION